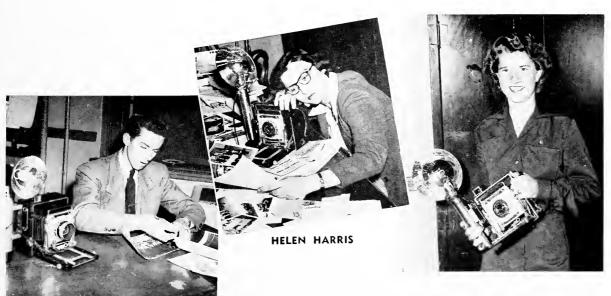

HARPER, JOYCE Tallahassee

B. S., Applied Social Science, Social Work; BSU; Junior Counselor; Social Work Club. HARRIS, HELEN MARGARET St. Petersburg

B. S., Arts and Sciences, Biology; Sophomore Council; Junior Counselor; Freshman Orientation Committee; Tally Ho. HARRIS, PAUL ALLEN Jacksonville